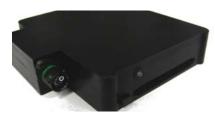

# **DA99L2**

Compact, dual CAN data-logger

The DA99L2 logger provides latest generation card logging capability in a compact package for systems with CAN or serial data streams. The two CAN buses and card capacity of up to 1GB, combined with the supplied analysis software DLog99, make this a very powerful and flexible package.

# + Specifications

- > 2 CAN Bus links
- > 2 RS232 Serial data links
- > Card types: PCMCIA SRAM, FLASH
- > Logging rates up to 1KHz

- > Recieves up to 254 channels
- > 2x 5 way Autosport ASL connectors
- > Multi-function status LED
- > Size: 108 x 101 x 23mm
- > Max data throughput: 20,000 samples per sec > Weight: 248 grams